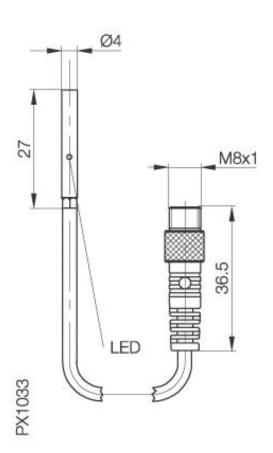

## **Inductive Sensors** BES 516-3007-E4-C-S49-00,3 D4 x 27 normally-open Sn=0,8mm shielded

## **Mechanical Data**

Measurements BxHxT or DxT D4 x 27mm Housing material stainless steel Material of sensing face Degree of protection POM Connection Cable type Schock: Halfsinus, 30 gn, 11ms Vibration: 55 Hz, 1mm Amplitude, 3 x 30 Minutes

IP67IP Cable with Connector LifY-11Y-O

shielded 0,8mm 0...0.65mm ≤ 5% ≤ 15% yes -25...+70°C 3

≤ 10ms