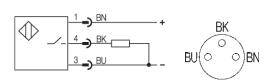

## **Electrical Data**

| Current type<br>Wiring       | DC<br>3-W   |            |
|------------------------------|-------------|------------|
| switching function           |             | nally-open |
| Output signal                | PNI         |            |
| Rated opertional voltage     |             | DCV        |
| Rated opertional current     | 100         | mA         |
| Supply voltage               | 10          | .30 DCV    |
| Ripple                       | ≤ 1(        | )%         |
| max. switching frequency     | 300         | 0Hz        |
| No-load supply current       | ≤ 12        | 2mA        |
| Off-state current            | ≤ 80        | θμΑ        |
| Voltage drop                 | ≤ 3.        | 0/-V       |
| Short circuit protection     | yes         |            |
| Protected against polarity r | eversal yes |            |